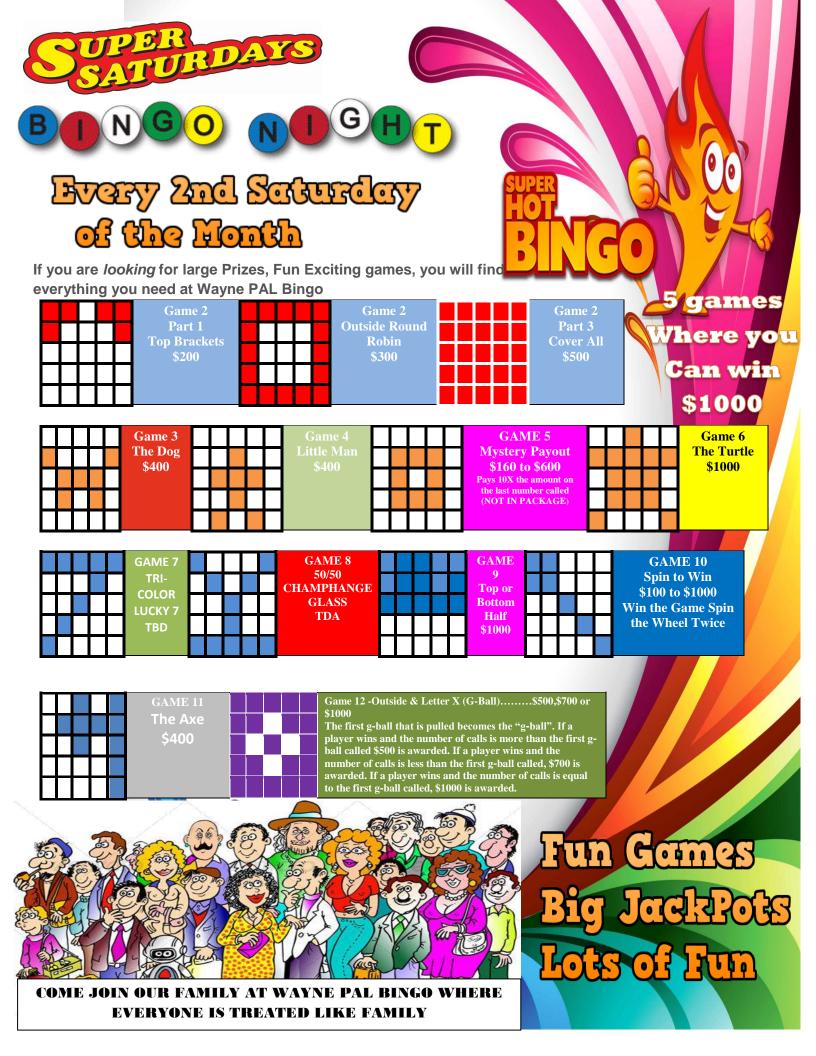

| Sale Item                                                                                       |              | Quantity |                                                                                                                                                                                                                       |
|-------------------------------------------------------------------------------------------------|--------------|----------|-----------------------------------------------------------------------------------------------------------------------------------------------------------------------------------------------------------------------|
| Bronze Package \$24.00                                                                          |              |          | THE FOLLOWING RULES ARE IN ACCORDANCE WITH THE RULES                                                                                                                                                                  |
| 12 faces of each regular games, Jackpots and G-Ball;                                            |              |          | AND REGULATIONS SET BY THE NEW JERSEY GAMING COMMISSION:                                                                                                                                                              |
| 1 double Tricolor, 3 50/50's, 3 Spin to Win                                                     |              |          | An Admission Package and Receipt is required for everyone.  Also spiriting packages. Each Parson much purchase Ulia (has own packs. Parson much he intent to be                                                       |
| Silver Package \$44.00                                                                          |              |          | <ol> <li>No spitting packages. Each Person must purchase His/her own packs. Paper must be intact to be<br/>valid. Keep your receipt in plain sight at all times. It shows the date and number of items you</li> </ol> |
| 24 faces of each regular games, Jackpots and G-Ball;                                            |              |          | purchased. 3. No seat or place may be reserved.                                                                                                                                                                       |
| 2 double Tri-color; 6 50/50's; 6 Spin to Win                                                    |              |          | 4. No one under 18 is permitted in the Bingo Hall. I.D. is required  4. Via the bingo Hall. I.D. is required                                                                                                          |
| Diamond Package \$62.00                                                                         |              |          | 5. Tipping Bingo workers is not permitted                                                                                                                                                                             |
| 36 faces of each regular games, Jackpots and G-Ball;                                            |              |          | Pull Tabs or Keeper may be sold prior to the start of Bingo.                                                                                                                                                          |
| 3 double Tri-color; 9 50/50's; 9 Spin to Win                                                    |              |          | TOLL FREE NUMBER FOR THE COUNCIL OF COMPULSIVE GAMBLING OF NEW                                                                                                                                                        |
| Ruby Power Package \$44.00                                                                      |              |          | JERESY IS 800-Gambler                                                                                                                                                                                                 |
| 24 faces of each regular game, Jackpots and G-Ball; 2                                           |              |          | ADDITIONAL RULES:                                                                                                                                                                                                     |
| double tri-color, 6 50/50's, 6 Spin to Win                                                      |              |          | 1. Tri-Color/Lucky 7, Mystery Payout and G-Ball require that the player have the last number called.                                                                                                                  |
| Sapphire Power Package \$54.00                                                                  |              |          | Late Bingo's cannot be honored. You will forfeit any prize if you do not have the last number called.                                                                                                                 |
| 36 faces of each regular game, Jackpots and G-Ball; 30 faces                                    |              |          | 2. Multiple winners on the Spin to Win game share amounts great than \$100. No winner Player will win less than \$100.                                                                                                |
| tri-color, 50/50's, Spin to Win                                                                 |              |          | 3. Our callers are human and do make mistakes. In the event of an error by the caller, the number                                                                                                                     |
| Emerald Power Package \$62.00                                                                   |              |          | drawn and called is official. The Bingo TV Monitors are for the player's convenience only. The master                                                                                                                 |
| 54 faces of each regular game, Jackpots and G-Ball; 36 faces<br>Tri-color; 50/50's, Spin to Win |              |          | calling station will be the final result in case of human error in calling or lighting numbers.  4. The Management reserves the right to refuse service to any person. If it becomes necessary to ask a               |
| Jackpot Game 2 –3 part Game                                                                     | 40.00        |          | player to leave, a refund of purchase will not be made.                                                                                                                                                               |
| Blue Special                                                                                    | \$2.00 ea.   |          | 5. Courtesy will be shown to other Bingo players as well as to the WAYNE PAL staff. Do not HARASS the caller or the volunteers working the floor.                                                                     |
| Jackpot Game 6- Turtle- Yellow                                                                  | \$2.00 ea.   |          | ENJOY YOURSELF! WE ARE PROUD HERE TO PROVIDE THE BEST BINGO DAY ANYWHERE.                                                                                                                                             |
| Special                                                                                         | Ψ=100 00.1   |          | WE THANK YOU FOR YOUR PATRONAGE AND SUPPORT. WE HOPE YOU WIN, BUT PLEASE                                                                                                                                              |
| Jackpot Game 9- Top or Bottom                                                                   | \$2.00 ea.   |          | KEEP IN MIND THAT THE PRIMARY PURPOSE OF THESE GAMES IS TO HAVE FUN AND HELP US RAISE MONEY FOR OUR CHARITABLE ENDEAVORS.                                                                                             |
| Half Pink Special                                                                               | \$2.00.00    |          |                                                                                                                                                                                                                       |
| Extra G-Ball – Green Special                                                                    | \$2.00 ea.   |          | Have a chance to be OUR King or Queen or Jester for the Night                                                                                                                                                         |
| Mystery Payout – Inside Round<br>Robin -Not in package                                          | \$2.00 ea.   |          |                                                                                                                                                                                                                       |
| Extra 50/50                                                                                     | \$1.00 ea.   |          | भूग कि अपने कर्म                                                                                                                                                                                                      |
|                                                                                                 |              |          | an W Will I Wall Out From Ligation                                                                                                                                                                                    |
| Extra Tri-Color                                                                                 | \$1.50 ea.   |          | 3 Raffles wiil be drawn – KING, QUEEN and JESTER.                                                                                                                                                                     |
| Early Bird 50/50                                                                                | \$2.00 ea.   |          | King will pick a Number – each time that number is called King will receive prize.                                                                                                                                    |
| Extra Spin to Win                                                                               | \$1.00 ea.   |          | Queen will pick a Number – each time that number is called Queen                                                                                                                                                      |
| Electronic Items                                                                                |              |          | will receive prize.                                                                                                                                                                                                   |
| Early Bird 50/50                                                                                | \$2.00 ea.   |          | Jester will receive both the King's and Queen's number and receive                                                                                                                                                    |
| Max 13                                                                                          | \$2.00 ca.   |          | a prize each time those numbers are called.                                                                                                                                                                           |
| Extra 50/50 Max 4                                                                               | \$1.00 ea.   |          | Purchase any Electronic Packago and Poccino                                                                                                                                                                           |
| Extra Tri-Color Max 3                                                                           | \$1.50 ea.   |          | Purchase any Electronic Package and Receive                                                                                                                                                                           |
| Jackpot Game 2 -3 part Game -                                                                   | <b>#2</b> 00 |          | Bronze Package Free!!!!!!!!!                                                                                                                                                                                          |
| Blue Special Max 3 – None if                                                                    | \$2.00 ea.   |          | CUNITY                                                                                                                                                                                                                |
| Emerald                                                                                         |              |          | ONUVII)                                                                                                                                                                                                               |
| Jackpot Game 6- Turtle- Yellow                                                                  | \$2.00 ea.   |          |                                                                                                                                                                                                                       |
| Special Max 3 – None if Emerald  Jackpot Game 9- Top or Bottom                                  |              |          | If you have a bingo / It is the player's responsibility to let the                                                                                                                                                    |
| Half Pink Special Max 3 – None if                                                               | \$2.00 ea.   |          | caller aware that you have a BINGO. It is very Loud a the                                                                                                                                                             |
| Emerald                                                                                         |              |          | Callers Station was makes it very difficult to HEAR                                                                                                                                                                   |
| Extra G-Ball – Max 3 – None if                                                                  | ć2.00        |          | All Pagular Comes, Jacknote Correct 1, C.R. O. C. Bell, Tri, Color, R. 50/50                                                                                                                                          |
| Emerald                                                                                         | \$2.00 ea.   |          | All Regular Games, Jackpots Games 1, 6 & 9, G-Ball, Tri-Color, & 50/50 games are included in Package.                                                                                                                 |
| Extra Spin to Win                                                                               | \$1.00 ea.   |          | Early Bird 50/50, and Mystery Payout are not must be purchased separately                                                                                                                                             |
| Max 3- None if Emerald                                                                          |              |          |                                                                                                                                                                                                                       |
| Mystery Payout – Inside Round                                                                   | \$2.00 ea.   |          |                                                                                                                                                                                                                       |
| Robin -Not in package 13 Max                                                                    | 7=.55 54.    |          |                                                                                                                                                                                                                       |